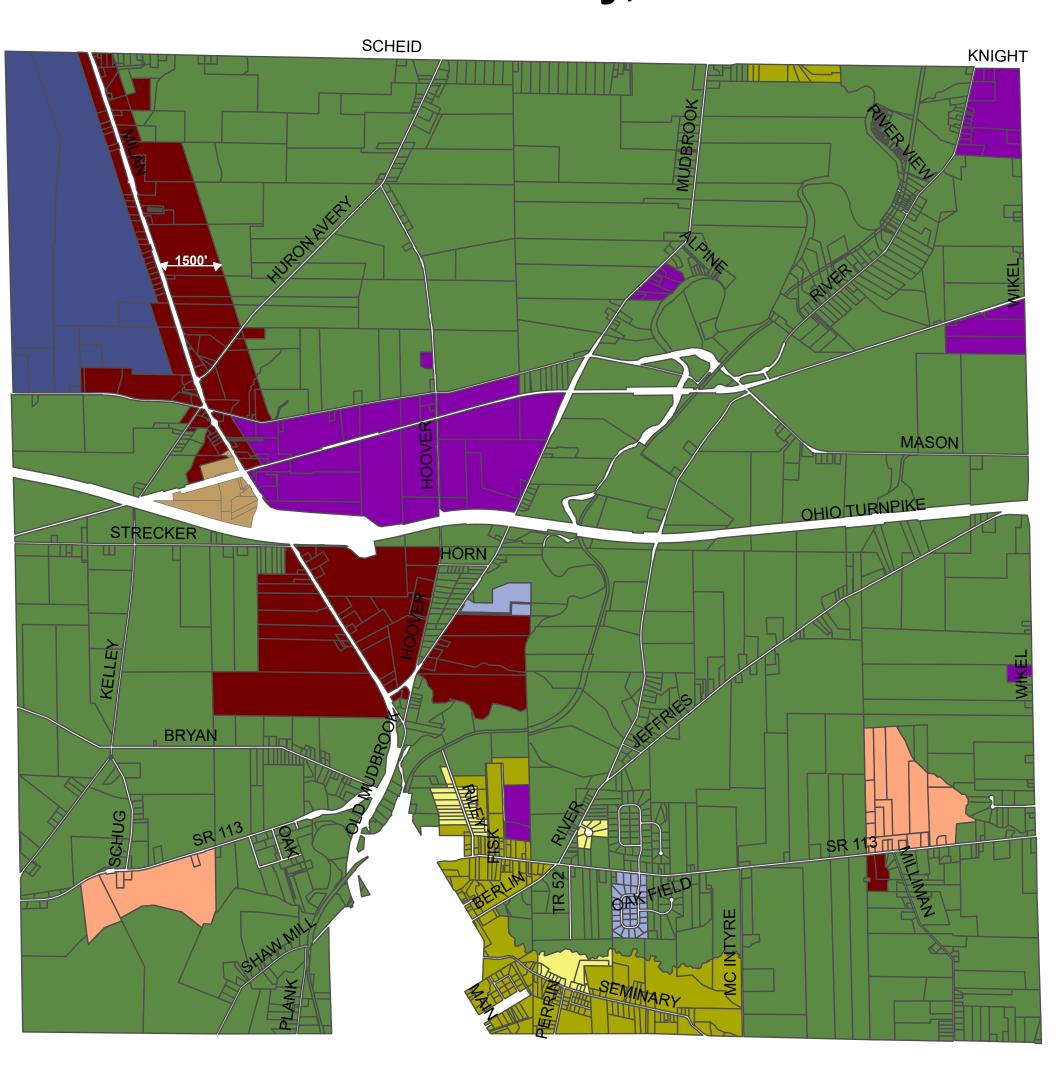

## Zoning Map Milan Township Erie County, Ohio

## ZONING CODE

AG Agricultural

C-1 Local Commercial

C-2 General Commercial

I-1 Light Industrial

I-2 Heavy Industrial

PRD-1 Professional Research And Development

PUD Planned Unit Development

R-1-A Single Family

R-1-B Single Family Residential

Map created by the Erie County Department of Regional Planning. This map to be used for illustrative purposes only, refer to original documents for accuracy. Erie County, Ohio assumes no liability or responsibility for errors or omissions contained herein.

Source: Milan Township Zoning Adopted: May 15, 2019 Map Revised: March 2020 Resolutions: 2019-17, 2020-04